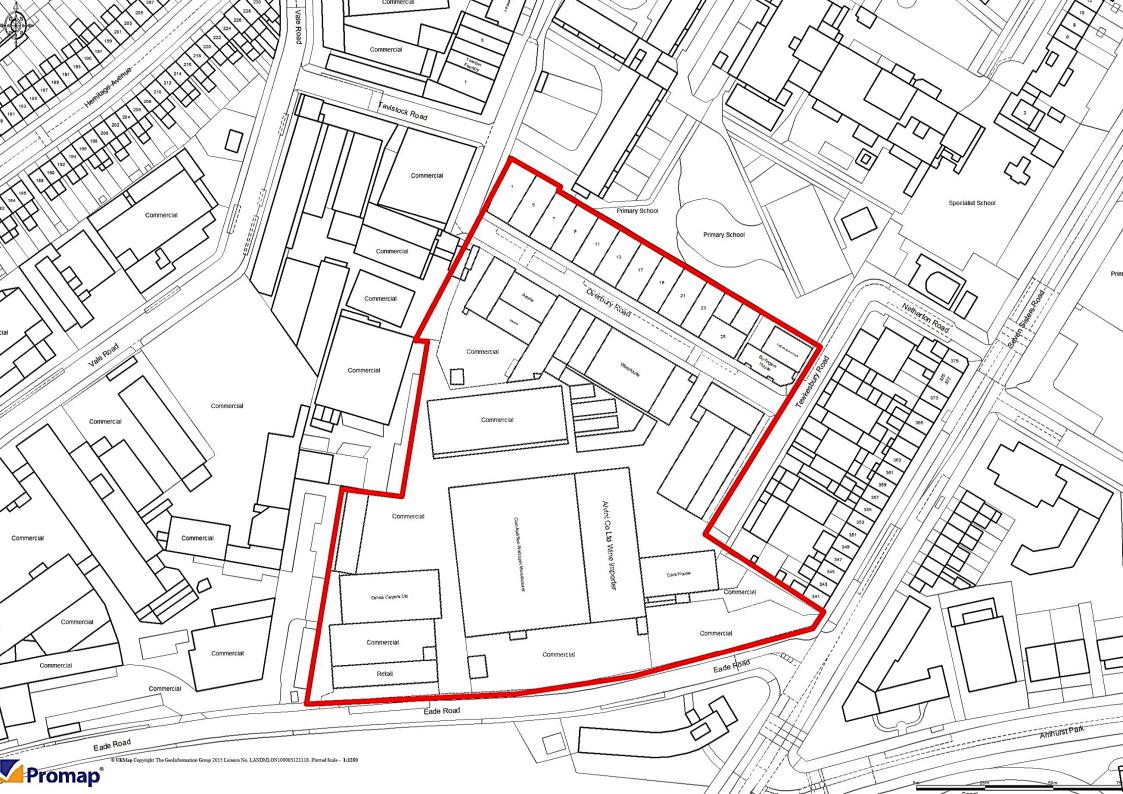

# **APPENDIX 2: OVERBURY AND EADE ROAD SITE PLAN**

#### Site Location and Description

- 2.17 Site SA34: Overbury Road and Eade Road is located in the south of the borough, to the west of Seven Sisters Road. The site is approximately 600 metres from Manor House Underground Station and within close proximity to Seven Sisters Road where a number of bus routes pass. The site has a PTAL of 5.
- 2.18 The site comprises a former industrial estate, comprising a number of former warehouses of varying ages. The warehouses range in size and height from 2 storeys to 4 storeys. The site does not have any architecturally or historically important buildings, nor is it at risk from flooding.

#### Site Areas

- 3.2 The site area of Arena Design Centre (SA30) indicated by the red line plan (**Appendix 1**) is 1 hectare.
- 3.3 The site area of Eade and Overbury Roads (SA34) indicated by the red line plan (**Appendix 2**) is 2.3 hectares.
  - Recognition of Warehouse District
- 3.4 The principle of Policy DM39 'Warehouse Living' is agreed, in particular with regards to the 'Haringey Warehouse District'; paragraph 2.85 of the SA defines this as "The occupation on a communal basis of a large footplate building a mixed residential and employment use" and goes onto confirm that this is Sui Generis in the Use Class Order.
- 3.5 Warehouse Living is defined in the Site Allocation DPD Glossary of Terms as "Purpose built and genuine integrated working and living accommodation specifically targeted at the creative industries sector".
  - PTAL rating
- 3.6 SA30 Arena Design Centre has a PTAL rating 3.
- 3.7 SA34 Eade and Overbury Roads has a PTAL rating 5.
  - Mixed use designation of Eade Road