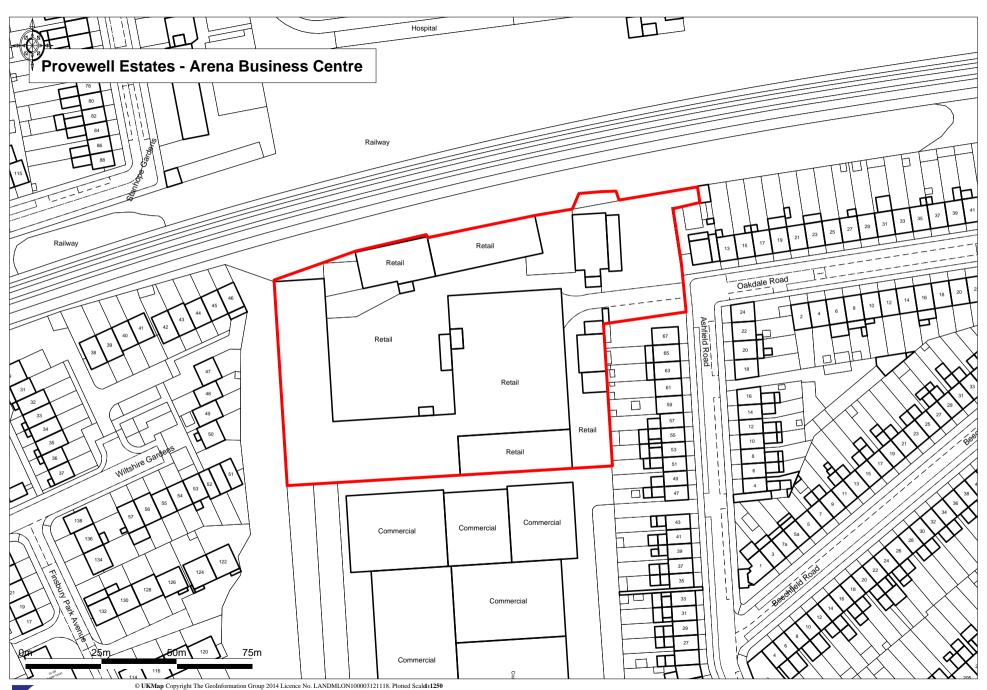

# **APPENDIX 1: ARENA DESIGN CENTRE SITE PLAN**

#### Site Location and Description

- 2.10 Site SA30: Arena Design Centre is located in the south of the borough, to the south of the Barking Gospel Oak Rail Line. The site is approximately 600 metres from Haringey Green Lanes Overground Station and approximately 1km from Manor House Underground Station. A number of busses pass nearby the site on Green Lanes.
- 2.11 The site has a single vehicular and pedestrian access from Greater Ashfield Road, that is currently gated. The site comprises part of a former industrial estate, with dated industrial buildings comprising 2-3 storeys. There is an area of car parking in the middle of the site for approximately 40 cars. The site does not have any architecturally or historically important buildings, nor is it at risk from flooding. The site has a PTAL of 3.
- 2.12 The surrounding area to the east and west is an established residential community. To the north is the former St Anne's Hospital site that is currently in for planning for a large residential redevelopment, and will therefore form a residential neighbour to the site. The site borders Crusader Industrial Estate to the south that is in industrial use, and beyond this to the south is Omega Works, which is another warehouse living area.

#### Site Areas

- 3.2 The site area of Arena Design Centre (SA30) indicated by the red line plan (**Appendix 1**) is 1 hectare.
- 3.3 The site area of Eade and Overbury Roads (SA34) indicated by the red line plan (**Appendix 2**) is 2.3 hectares.
  - Recognition of Warehouse District
- 3.4 The principle of Policy DM39 'Warehouse Living' is agreed, in particular with regards to the 'Haringey Warehouse District'; paragraph 2.85 of the SA defines this as "The occupation on a communal basis of a large footplate building a mixed residential and employment use" and goes onto confirm that this is Sui Generis in the Use Class Order.
- 3.5 Warehouse Living is defined in the Site Allocation DPD Glossary of Terms as "Purpose built and genuine integrated working and living accommodation specifically targeted at the creative industries sector".
  - PTAL rating
- 3.6 SA30 Arena Design Centre has a PTAL rating 3.
- 3.7 SA34 Eade and Overbury Roads has a PTAL rating 5.
  - Mixed use designation of Eade Road