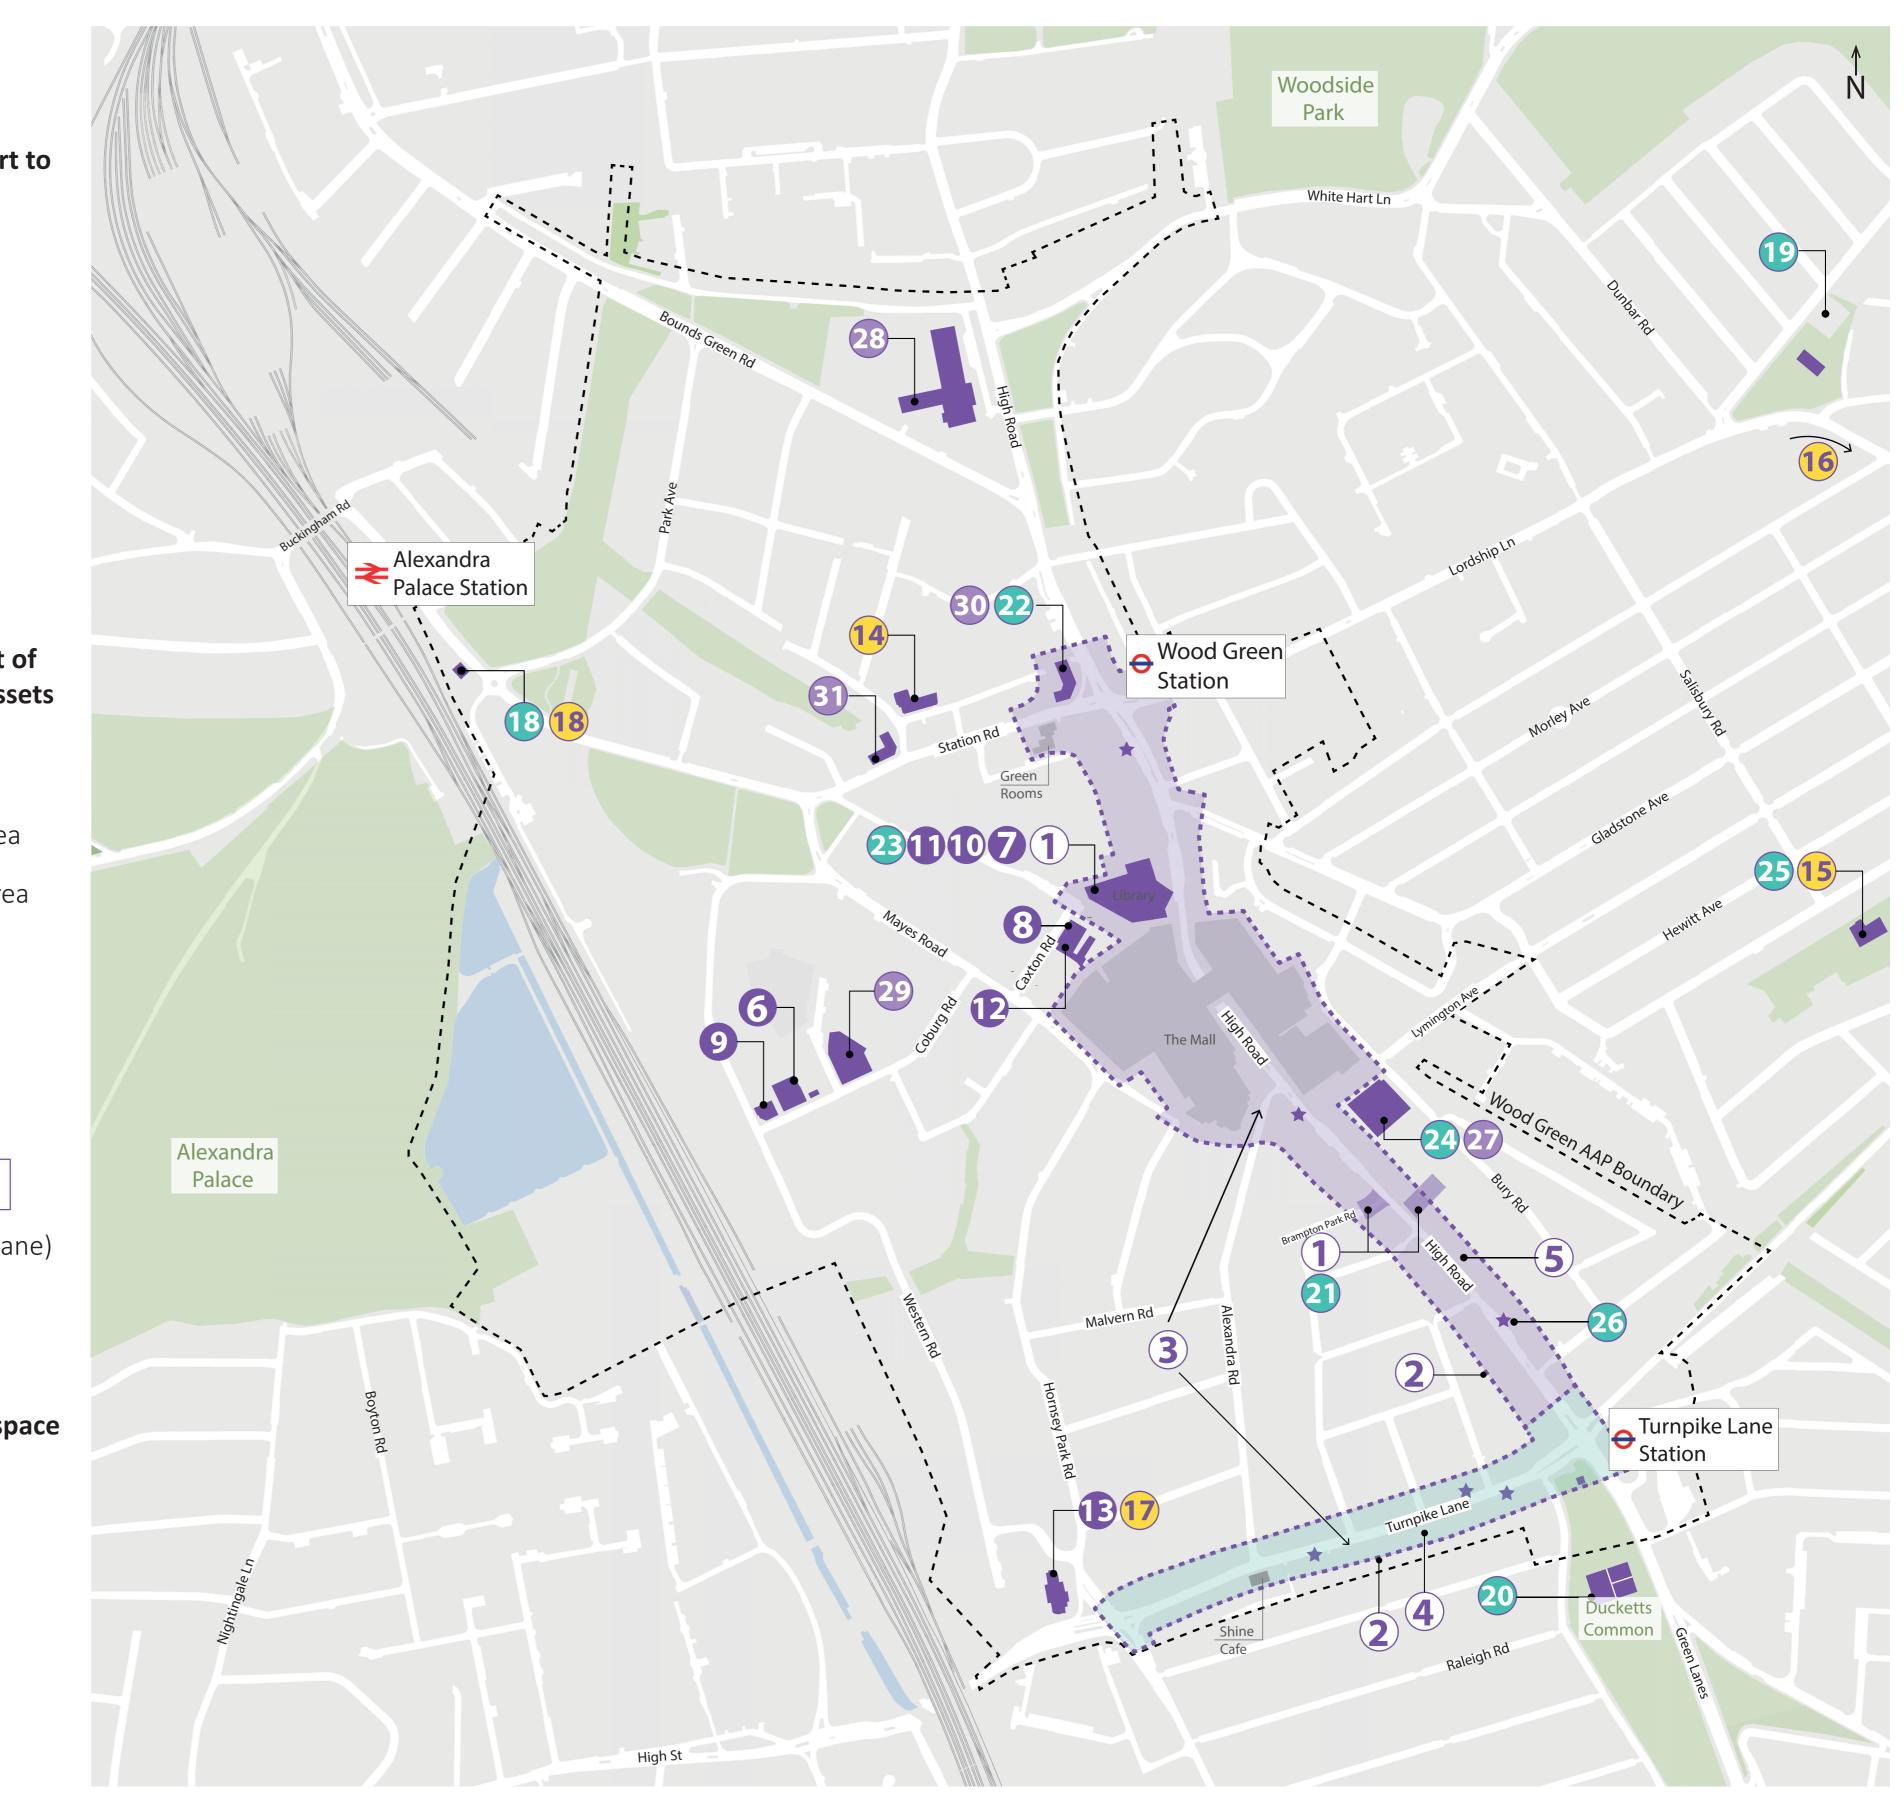

# Community Wealth Building

### TOWN CENTRE INVESTMENT

Improving and growing local economy and prosperity by investing and supporting town centre growth with projects that tackle anti-social behaviour, value traders and business and enhance local heritage:

- **1** Supporting Local Markets Dovecote Avenue, Lymington Avenue, Library Mall, The Mall, and others
- 2 Supporting Wood Green Businesses (Future Wood Green BID and Turnpike Lane Traders)
- (3) Town Centre Repositioning Strategy
- (4) Turnpike Lane Improvement Plan
- (5) Wood Green High Road Improvements

#### **RELOCATION STRATEGIES AND** CAPACITY BUILDING

Supporting organisations that provide Social and **Community Infrastructure or that are valuable** assets for Wood Green's diversity that will need space for relocation because their premises are currently within an Area Action Plan (AAP) Site Allocations:

- 6 Area 51
- Collage Arts and Tenants Artspace 4
- 8 Community Hub
- 9 Faith Miracle Centre
- **10** Not for profit tenants of Wood Green Library

(Library, Studio 306, Wise Thoughts, Haringey

Works, Haringey Adult Learning Service,

- Market)
- **1** Library Market
- 12 Wood Green Fatih Mosque, Efdal after school club and Women's Centre
- **13** West Indian Cultural Centre (WICC)

#### SUPPORTING COMMUNITY ORGANISATIONS

**Community organisations that need support to** expand operations and/or visibility:

- **14** Access UK
- **15** Big Local Noel Park
- **16** RISE Somali Youth
- West Indian Cultural Centre (WICC)
- **18** R.O.A.D. (141 Station Road)

## INVESTING IN EXISTING ASSETS

**Opportunities to support the improvement of** community and non-profit organisations assets and public and underused assets:

- R.O.A.D. (141 Station Road)
- Chapman's Green Multi Use Games Area (19)
- 20 Ducketts Common Multi Use Games Area
- 21 Dovecote Avenue Fruit Street Market
- 22 Ground Floor of River Park House
- 23 Library Interim Improvements
- Matalan /Bury Road Centre 24)
- Russell Park Community Hub and Kiosk
- Vacant units (High Road and Turnpike Lane)

## FACILITATING WORKSPACE

#### **Opportunities to increase affordable workspace** units in Wood Green:

- Matalan /Bury Road Centre
- Civic Centre
- 29 Kingfisher Place
- River Park House to Workspace
- Greenside House