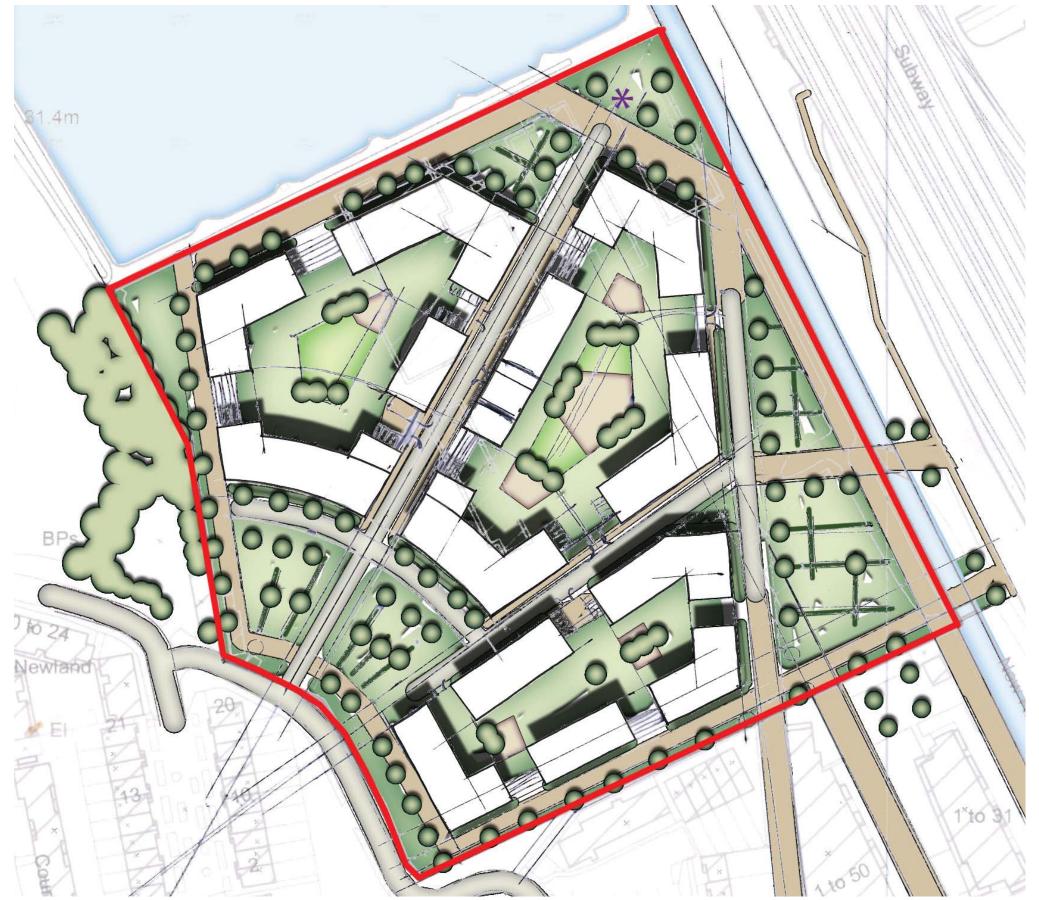

## 1. Whole Site

Development of 1, 2 and 3 bed apartments with associated parking, amenity space, balconies and recycling/bin and cycle storage.

 1 bed
 147 units

 2 bed
 231 units

 3 bed
 82 units

Total 460 units

340 no. parking spaces

## Land at Hornsey

on behalf of Thames Water

Note:- Reproduced from the Ordnance Survey Map with the permission of the Controller of Her Majesty's Stationery Office (HMSO). Crown copyright. Published for the purposes of identification only and although believed to be correct accuracy is not guaranteed. \\Oxford03\urban design\URBAN DESIGN\UD Projects\Thames Water\Hornsey\G 150928 sketches.indd.

| drawing no. | SK01 | drawing | Indicative Layout |
|-------------|------|---------|-------------------|
| rev         | А    |         |                   |
| scale       | -    | job no. | n/a               |
| drawn by    | SW   | date    | 3 March 2016      |