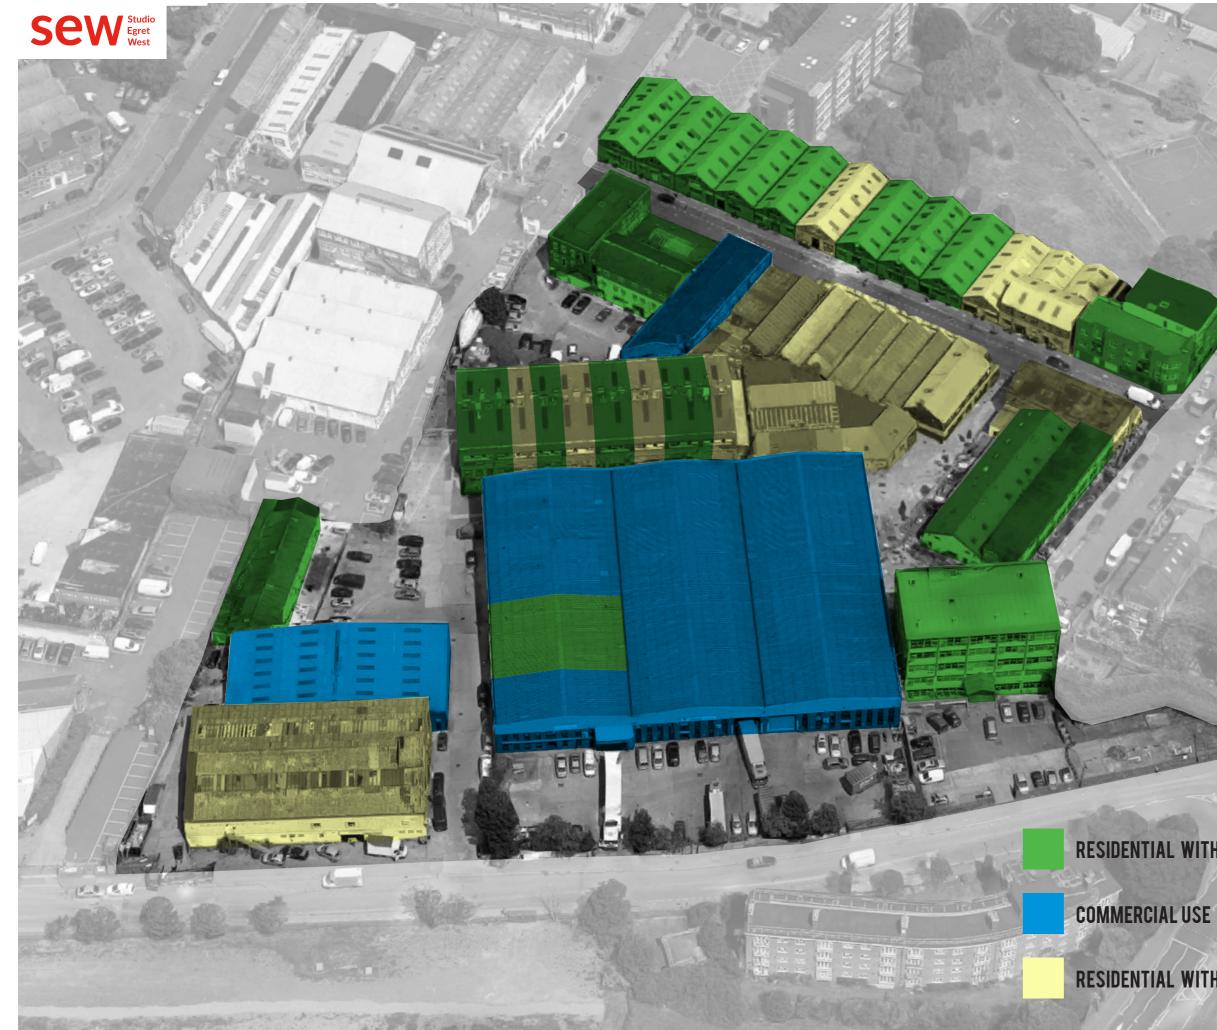

## **APPENDIX K**

**RESIDENTIAL WITH CERTIFICATE OF LAWFULNESS** 

**RESIDENTIAL WITH ESTABLISHED USE** 

| Overbury and Eade Road survey table |               |                                                                             |                        |                   |                       |                |
|-------------------------------------|---------------|-----------------------------------------------------------------------------|------------------------|-------------------|-----------------------|----------------|
| Unit Address                        | Current usage | Do premises have Lawful Use<br>certificate/what for?                        | Planning Reference     | Size of Unit (m2) | VOA description       | VOA floorspace |
| EADE ROAD                           |               |                                                                             | rianning kererence     |                   | VOA description       | TOA noorspace  |
| VERBURY ROAD                        |               |                                                                             |                        |                   |                       |                |
|                                     |               | Yes for retention of 4 x 3 bed                                              |                        |                   |                       |                |
| Overbury Road                       | RESIDENTIAL   | apartments                                                                  | 2011/1191              | 240 sqm           |                       |                |
|                                     |               |                                                                             |                        |                   |                       |                |
| 2 Overbury Road                     | RESIDENTIAL   | Yes for 13 self contained flats                                             | 2006/0649              | 574 sqm           |                       |                |
| · ·                                 |               | Yes for retention of 4 x 3 bed                                              |                        |                   |                       |                |
| 3 Overbury Road                     | RESIDENTIAL   | apartments                                                                  | 2011/1191              | 240 sqm           |                       |                |
|                                     |               |                                                                             |                        |                   |                       |                |
| 5 Overbury Road                     | RESIDENTIAL   | Yes for retention of 4 x 3 bed<br>apartments                                | 2011/1191              | 396 sqm           |                       |                |
| ,                                   |               |                                                                             |                        |                   |                       |                |
| 7 Overbury Road                     | RESIDENTIAL   | Yes for retention of 4 x 3 bed<br>apartments                                | 2011/1191              | 396 sqm           | Workshop and premises | 165.06sqm      |
|                                     |               |                                                                             |                        |                   |                       |                |
| Overbury Road                       | RESIDENTIAL   | Yes for single self contained dwelling                                      | 2012/0778              | 396 sqm           |                       |                |
|                                     | REODENTIAL    |                                                                             | 2012/0770              |                   |                       |                |
| .1 Overbury Road                    | RESIDENTIAL   | Yes single self contained dwelling                                          | 2012/0779              | 396 sqm           |                       |                |
|                                     | REOIDENTIAL   | Je za                                   |                        |                   |                       |                |
| .3 Overbury Road                    | RESIDENTIAL   | No                                                                          | No                     | 396 sqm           | Workshop (GF)         | 48.89sqm       |
|                                     |               |                                                                             |                        |                   |                       |                |
| 7 Overbury Road                     | RESIDENTIAL   | Yes for self contained residential unit                                     | 2013/0054              | 396 sqm           |                       |                |
|                                     |               |                                                                             |                        |                   |                       |                |
| .9 Overbury Road                    | RESIDENTIAL   | Yes for single self contained dwelling                                      | 2012/0775              | 396 sqm           |                       |                |
|                                     |               |                                                                             |                        |                   |                       |                |
| 21 Overbury Road                    | RESIDENTIAL   | Yes for single self contained dwelling                                      | 2012/0781              | 396 sqm           |                       |                |
|                                     |               |                                                                             |                        |                   |                       |                |
| 23 Overbury Road                    | RESIDENTIAL   | No                                                                          | No                     | 139 sqm           | Workshop and premises |                |
|                                     |               |                                                                             |                        |                   |                       |                |
| 25/27 Overbury Road                 | RESIDENTIAL   | No                                                                          | No                     | 278 sqm           | Workshop and premises |                |
| CATWALK PLACE                       |               |                                                                             |                        |                   |                       |                |
| -                                   |               |                                                                             |                        |                   |                       |                |
| Old Ribbon Factory Flat A           | RESIDENTIAL   | Refused insufficient evidence                                               | 2013/0765              | 295 sqm           |                       |                |
|                                     |               |                                                                             |                        |                   |                       |                |
| Old Ribbon Factory Flat B           | RESIDENTIAL   | Refused insufficient evidence                                               | 2013/0765              | 195 sqm           |                       |                |
|                                     |               |                                                                             |                        |                   |                       |                |
| Old Ribbon Factory Flat C           | RESIDENTIAL   | Refused insufficient evidence                                               | 2013/0765              | 100 sqm           |                       |                |
|                                     |               |                                                                             |                        |                   |                       |                |
| Old Ribbon Factory Flat D           | RESIDENTIAL   | Refused insufficient evidence                                               | 2013/0765              | 100 sqm           |                       |                |
| OLD BUTTON FACTORY                  |               |                                                                             |                        |                   |                       |                |
|                                     |               | Yes appeal erection 4 storey building                                       |                        |                   |                       |                |
| Button Factory Flat 1               | RESIDENTIAL   | (industrial units with residential above)                                   | APP/Y5420/A/08/2080738 | 209 sqm           |                       |                |
|                                     | RESIDENTIAL   | Yes appeal erection 4 storey building                                       |                        | 209 Sqiii         |                       |                |
| Putton Eactony Elat 2               |               | (industrial units with residential<br>above                                 | ADD/VE420/A/09/2090729 | 200 cam           |                       |                |
| Button Factory Flat 2               | LIVE/WORK     | Yes appeal erection 4 storey building                                       | APP/Y5420/A/08/2080738 | 209 sqm           |                       |                |
|                                     |               | (industrial units with residential                                          |                        |                   |                       |                |
| Button Factory Flat 3               | RESIDENTIAL   | above                                                                       | APP/Y5420/A/08/2080738 | 209 sqm           |                       |                |
|                                     |               | Yes appeal erection 4 storey building<br>(industrial units with residential |                        |                   |                       |                |
| Button Factory Flat 4               | RESIDENTIAL   | above                                                                       | APP/Y5420/A/08/2080738 | 209 sqm           |                       |                |
| COTTON MILL                         |               |                                                                             |                        |                   |                       |                |
|                                     |               | refused 4 self contained residential                                        |                        |                   |                       |                |
| Cotton Mill Flat 1                  | RESIDENTIAL   | units<br>refused 4 self contained residential                               | 2013/1859              | 139 sqm           |                       |                |
| Cotton Mill Flat 2                  | RESIDENTIAL   | units                                                                       | 2013/1859              | 139 sqm           |                       |                |

| Unit Key |                                               |
|----------|-----------------------------------------------|
|          | RESIDENTIAL WITH CERTIFICATE<br>OF LAWFULNESS |
|          | COMMERCIAL                                    |
|          | RESIDENTIAL WITH<br>ESTABLISHED USE           |

#### **Overbury and Eade Road**

| Residential with lawful certificate | 8300.8sqm  |
|-------------------------------------|------------|
| Commercial                          | 3925.22sqm |
| Residential with established use    | 6132.1sqm  |